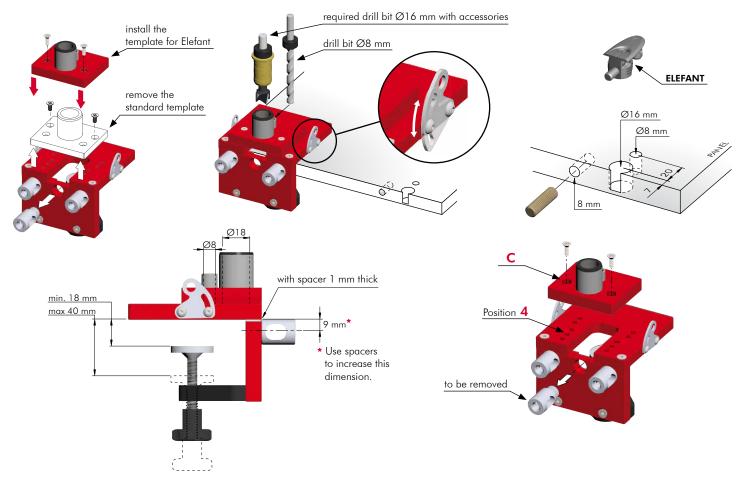

### **TEMPLATE FOR ELEFANT**

TALIANA

### **TEMPLATE FOR ELEFANT AND DRILL BITS**

NOTE: The product code includes all the components shown in the picture.