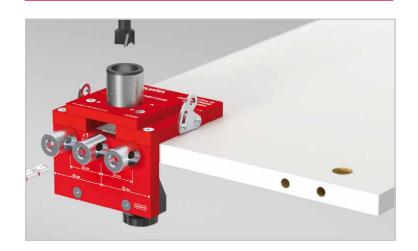

## **DRILLING JIG FOR CONNECTINGS**











#### CONNECTING Ø20 mm















TO BE ORDERED SEPARATELY Drill bit Ø15 mm with accessories **Y0JG063600** 









TO BE ORDERED SEPARATELY Drill bit Ø15 mm with accessories

Y0JG063600















Drill bit Ø16 mm with accessories Y0JG063700







TO BE ORDERED SEPARATELY



Drill bit Ø14 mm with accessories Y0JG063500



Drill bit Ø16 mm with accessories Y0JG063700









TO BE ORDERED SEPARATELY
Drill bit Ø20 mm with accessories
Y0JG063900









### **TEMPLATE FOR ELEFANT**

TALIANA





#### **GENERAL SPECIFICATIONS**











### **CONNECTINGS DRILLING JIG**





NOTE: The product code includes all the components shown in the picture.

### **TEMPLATE FOR ELEFANT AND DRILL BITS**





NOTE: The product code includes all the components shown in the picture.