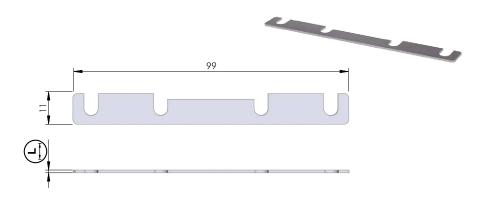

### **TEMPLATE FOR ELEFANT**

TALIANA

### **TEMPLATE FOR ELEFANT AND DRILL BITS**

NOTE: The product code includes all the components shown in the picture.