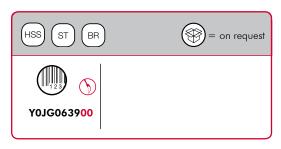

TO BE ORDERED SEPARATELY

Drill bit Ø14 mm with accessories Y0JG063500

Drill bit Ø16 mm with accessories Y0JG063700

TO BE ORDERED SEPARATELY
Drill bit Ø20 mm with accessories
Y0JG063900

## **DRILL BIT Ø20 WITH ACCESSORIES**

NOTE: The product code includes all the components shown in the picture.