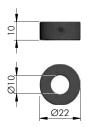

IANA





#### **GENERAL SPECIFICATIONS**











### **CONNECTINGS DRILLING JIG**





NOTE: The product code includes all the components shown in the picture.

### **TEMPLATE FOR ELEFANT AND DRILL BITS**





NOTE: The product code includes all the components shown in the picture.

### **DRILL BIT Ø14 WITH ACCESSORIES**





NOTE: The product code includes all the components shown in the picture.





## **DRILL BIT Ø15 WITH ACCESSORIES**





NOTE: The product code includes all the components shown in the picture.

## **DRILL BIT Ø16 WITH ACCESSORIES**





NOTE: The product code includes all the components shown in the picture.

## **DRILL BIT Ø20 WITH ACCESSORIES**





NOTE: The product code includes all the components shown in the picture.





# **DRILL BIT ACCESSORIES**