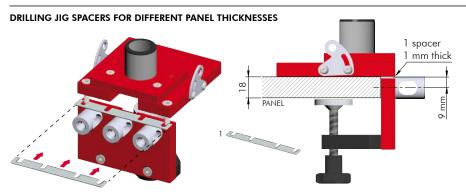

## **DRILLING JIG FOR CONNECTINGS**











#### CONNECTING Ø20 mm















TO BE ORDERED SEPARATELY Drill bit Ø15 mm with accessories **Y0JG063600** 









TO BE ORDERED SEPARATELY Drill bit Ø15 mm with accessories

Y0JG063600















Drill bit Ø16 mm with accessories Y0JG063700







TO BE ORDERED SEPARATELY



Drill bit Ø14 mm with accessories Y0JG063500



Drill bit Ø16 mm with accessories Y0JG063700









TO BE ORDERED SEPARATELY
Drill bit Ø20 mm with accessories
Y0JG063900









### **TEMPLATE FOR ELEFANT**

TALIANA





#### **GENERAL SPECIFICATIONS**











### **CONNECTINGS DRILLING JIG**





NOTE: The product code includes all the components shown in the picture.

### **TEMPLATE FOR ELEFANT AND DRILL BITS**





NOTE: The product code includes all the components shown in the picture.

### **DRILL BIT Ø14 WITH ACCESSORIES