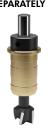

## **DRILLING JIG FOR CONNECTINGS**











#### CONNECTING Ø20 mm















TO BE ORDERED SEPARATELY Drill bit Ø15 mm with accessories **Y0JG063600** 









TO BE ORDERED SEPARATELY Drill bit Ø15 mm with accessories

Y0JG063600















Drill bit Ø16 mm with accessories Y0JG063700







TO BE ORDERED SEPARATELY



Drill bit Ø14 mm with accessories Y0JG063500



Drill bit Ø16 mm with accessories Y0JG063700









TO BE ORDERED SEPARATELY
Drill bit Ø20 mm with accessories
Y0JG063900









### **TEMPLATE FOR ELEFANT**

TALIANA





#### **GENERAL SPECIFICATIONS**











### **CONNECTINGS DRILLING JIG**





NOTE: The product code includes all the components shown in the picture.

### **TEMPLATE FOR ELEFANT AND DRILL BITS**





NOTE: The product code includes all the components shown in the picture.

### **DRILL BIT Ø14 WITH ACCESSORIES**





NOTE: The product code includes all the components shown in the picture.





## **DRILL BIT Ø15 WITH ACCESSORIES**





NOTE: The product code includes all the components shown in the picture.

## **DRILL BIT Ø16 WITH ACCESSORIES**





NOTE: The product code includes all the components shown in th