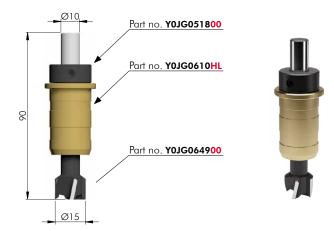

## **DRILL BIT Ø15 WITH ACCESSORIES**

NOTE: The product code includes all the components shown in the picture.