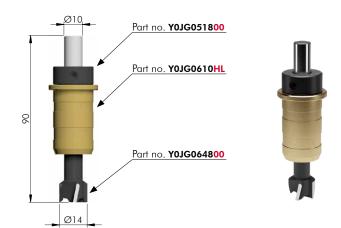

## **DRILL BIT Ø15 WITH ACCESSORIES**

NOTE: The product code includes all the components shown in the picture.