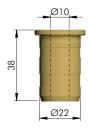

*

TALIANA





#### **GENERAL SPECIFICATIONS**











### **CONNECTINGS DRILLING JIG**





NOTE: The product code includes all the components shown in the picture.

### **TEMPLATE FOR ELEFANT AND DRILL BITS**





NOTE: The product code includes all the components shown in the picture.

### **DRILL BIT Ø14 WITH ACCESSORIES**





NOTE: The product code includes all the components shown in the picture.





## **DRILL BIT Ø15 WITH ACCESSORIES**





NOTE: The product code includes all the components shown in the picture.

## **DRILL BIT Ø16 WITH ACCESSORIES**





NOTE: The product code includes all the components shown in the picture.

## **DRILL BIT Ø20 WITH ACCESSORIES**





NOTE: The product code includes all the components shown in the picture.





# **DRILL BIT ACCESSORIES**