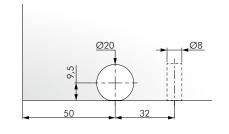

#### CONNECTING Ø20 mm

TO BE ORDERED SEPARATELY Drill bit Ø15 mm with accessories **Y0JG063600** 

TO BE ORDERED SEPARATELY Drill bit Ø15 mm with accessories

Y0JG063600

Drill bit Ø16 mm with accessories Y0JG063700

TO BE ORDERED SEPARATELY

Drill bit Ø14 mm with accessories Y0JG063500

Drill bit Ø16 mm with accessories Y0JG063700

TO BE ORDERED SEPARATELY
Drill bit Ø20 mm with accessories
Y0JG063900