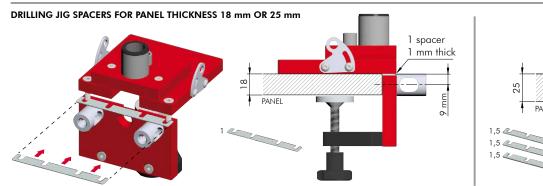

## **DRILLING JIG FOR CONNECTINGS**











#### CONNECTING Ø20 mm















TO BE ORDERED SEPARATELY Drill bit Ø15 mm with accessories **Y0JG063600** 









TO BE ORDERED SEPARATELY Drill bit Ø15 mm with accessories

Y0JG063600















Drill bit Ø16 mm with accessories Y0JG063700







TO BE ORDERED SEPARATELY



Drill bit Ø14 mm with accessories Y0JG063500



Drill bit Ø16 mm with accessories Y0JG063700









TO BE ORDERED SEPARATELY
Drill bit Ø20 mm with accessories
Y0JG063900









### **TEMPLATE FOR ELEFANT**

TALIANA





#### **GENERAL SPECIFICATIONS**











### **CONNECTINGS DRILLING JIG**





NOTE: The product code includes all the components shown in the picture.

### **TEMPLATE FOR ELEFANT AND DRILL BITS**





NOTE: The product code includes all the components shown in the picture.

### **DRILL BIT Ø14 WITH ACCESSORIES**





NOTE: The product code includes all the components shown in the picture.





## **DRILL BIT Ø15 WITH ACCESSORIES**





NOTE: The product code includes all the components shown in the picture.

## **DRILL BIT Ø16 WITH ACCESSORIES**





NOTE: The product code includes all the components shown in the picture.

## **DRILL BIT Ø20 WITH ACCESSORIES**





NOTE: The product code includes all the components shown in the picture.





# **DRILL BIT ACCESSORIES**