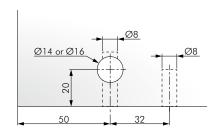

#### CONNECTING Ø20 mm

TO BE ORDERED SEPARATELY Drill bit Ø15 mm with accessories **Y0JG063600** 

TO BE ORDERED SEPARATELY Drill bit Ø15 mm with accessories

Y0JG063600

Drill bit Ø16 mm with accessories Y0JG063700

TO BE ORDERED SEPARATELY

Drill bit Ø14 mm with accessories Y0JG063500

Drill bit Ø16 mm with accessories Y0JG063700

TO BE ORDERED SEPARATELY
Drill bit Ø20 mm with accessories
Y0JG063900