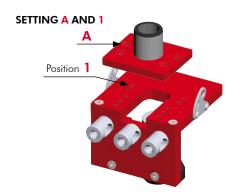

### **TEMPLATE FOR ELEFANT**

TALIANA

### **TEMPLATE FOR ELEFANT AND DRILL BITS**

NOTE: The product code includes all the components shown in the picture.