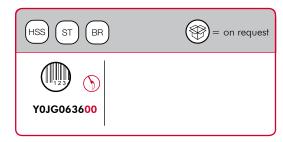

#### CONNECTING Ø20 mm

TO BE ORDERED SEPARATELY Drill bit Ø15 mm with accessories **Y0JG063600** 

TO BE ORDERED SEPARATELY Drill bit Ø15 mm with accessories

Y0JG063600

Drill bit Ø16 mm with accessories Y0JG063700