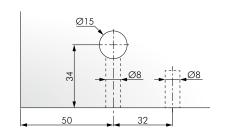

## **DRILLING JIG FOR CONNECTINGS**











#### CONNECTING Ø20 mm















TO BE ORDERED SEPARATELY Drill bit Ø15 mm with accessories **Y0JG063600** 









TO BE ORDERED SEPARATELY Drill bit Ø15 mm with accessories

Y0JG063600















Drill bit Ø16 mm with accessories Y0JG063700







TO BE ORDERED SEPARATELY



Drill bit Ø14 mm with accessories Y0JG063500



Drill bit Ø16 mm with accessories Y0JG063700









TO BE ORDERED SEPARATELY
Drill bit Ø20 mm with accessories
Y0JG063900









### **TEMPLATE FOR ELEFANT**

TALIANA





#### **GENERAL SPECIFICATIONS**











### **CONNECTINGS DRILLING JIG**





NOTE: The product code includes all the components shown in the picture.

### **TEMPLATE FOR ELEFANT AND DRILL BITS**





NOTE: The product code includes all the components shown in the picture.

### **DRILL BIT Ø14 WITH ACCESSORIES**





NOTE: The product code includes all the components shown in the picture.





##