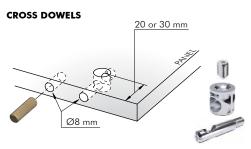

## **DRILLING JIG FOR CONNECTINGS**











#### CONNECTING Ø20 mm















TO BE ORDERED SEPARATELY Drill bit Ø15 mm with accessories **Y0JG063600** 









TO BE ORDERED SEPARATELY Drill bit Ø15 mm with accessories

Y0JG063600















Drill bit Ø16 mm with accessories Y0JG063700







TO BE ORDERED SEPARATELY



Drill bit Ø14 mm with accessories Y0JG063500



Drill bit Ø16 mm with accessories Y0JG063700









TO BE ORDERED SEPARATELY
Drill bit Ø20 mm with accessories
Y0JG063900









### **TEMPLATE FOR ELEFANT**

TALIANA





#### **GENERAL SPECIFICATIONS**











### **CONNECTINGS DRILLING JIG**





NOTE: The product code includes all the components shown in the picture.

### **TEMPLATE FOR ELEFANT AND DRILL BITS**





NOTE: The product code includes all the components shown in the picture.

### **