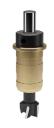

### **DRILL BIT Ø14 WITH ACCESSORIES**

NOTE: The product code includes all the components shown in the picture.

## **DRILL BIT Ø15 WITH ACCESSORIES**

NOTE: The product code includes all the components shown in the picture.

## **DRILL BIT Ø16 WITH ACCESSORIES**

NOTE: The product code includes all the components shown in the picture.

## **DRILL BIT Ø20 WITH ACCESSORIES**

NOTE: The product code includes all the components shown in the picture.