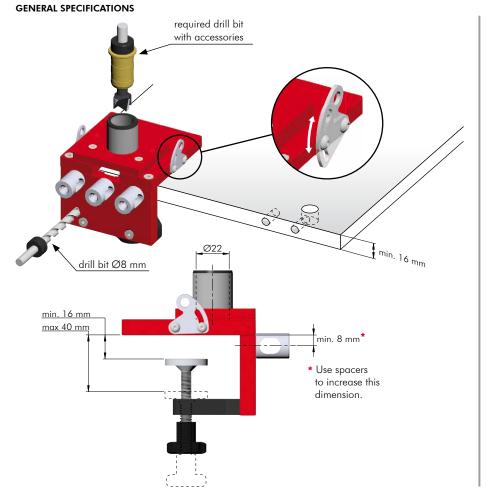

## **DRILLING JIG FOR CONNECTINGS**











#### CONNECTING Ø20 mm















TO BE ORDERED SEPARATELY Drill bit Ø15 mm with accessories **Y0JG063600** 









TO BE ORDERED SEPARATELY Drill bit Ø15 mm with accessories

Y0JG063600















Drill bit Ø16 mm with accessories Y0JG063700







TO BE ORDERED SEPARATELY



Drill bit Ø14 mm with accessories Y0JG063500



Drill bit Ø16 mm with accessories Y0JG063700









TO BE ORDERED SEPARATELY
Drill bit Ø20 mm with accessories
Y0JG063900









### **TEMPLATE FOR ELEFANT**

TALIANA





#### **GENERAL SPECIFICATIONS**











### **CONNECTINGS DRILLING JIG**





NOTE: The product code includes all the components shown in the picture.

### **TEMPLATE FOR ELEFANT AND DRILL BITS**





NOTE: The product code includes all the components shown in the picture.

###