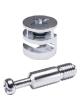

### **DRILL BIT Ø14 WITH ACCESSORIES**

NOTE: The product code includes all the components shown in the picture.

## **DRILL BIT Ø15 WITH ACCESSORIES**

NOTE: The product code includes all the components shown in the picture.

## **DRILL BIT Ø16 WITH ACCESSORIES**

NOTE: The product code includes all the components shown in the picture.

## **DRILL BIT Ø20 WITH ACCESSORIES**

NOTE: The product code includes all the components shown in the picture.