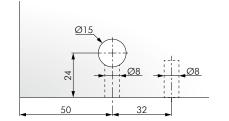

#### CONNECTING Ø20 mm

TO BE ORDERED SEPARATELY Drill bit Ø15 mm with accessories **Y0JG063600** 

TO BE ORDERED SEPARATELY Drill bit Ø15 mm with accessories

Y0JG063600

Drill bit Ø16 mm with accessories Y0JG063700

TO BE ORDERED SEPARATELY

Drill bit Ø14 mm with accessories Y0JG063500

Drill bit Ø16 mm with accessories Y0JG063700

TO BE ORDERED SEPARATELY
Drill bit Ø20 mm with accessories
Y0JG063900