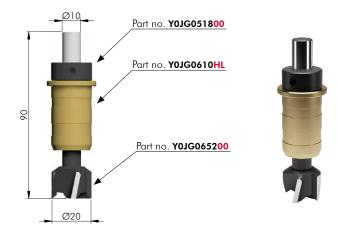

TO BE ORDERED SEPARATELY
Drill bit Ø20 mm with accessories
Y0JG063900









### **TEMPLATE FOR ELEFANT**

TALIANA





#### **GENERAL SPECIFICATIONS**











### **CONNECTINGS DRILLING JIG**





NOTE: The product code includes all the components shown in the picture.

### **TEMPLATE FOR ELEFANT AND DRILL BITS**





NOTE: The product code includes all the components shown in the picture.

### **DRILL BIT Ø14 WITH ACCESSORIES**





NOTE: The product code includes all the components shown in the picture.





## **DRILL BIT Ø15 WITH ACCESSORIES**





NOTE: The product code includes all the components shown in the picture.

## **DRILL BIT Ø16 WITH ACCESSORIES**





NOTE: The product code includes all the components shown in the picture.

## **DRILL BIT Ø20 WITH ACCESSORIES**





NOTE: The product code includes all the components shown in the picture.





# **DRILL BIT ACCESSORIES**