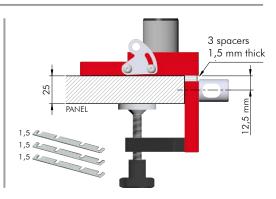

### **CONNECTINGS DRILLING JIG**

NOTE: The product code includes all the components shown in the picture.