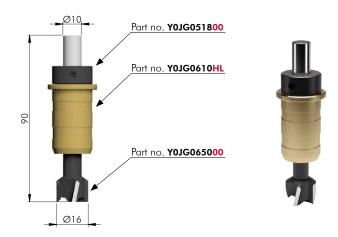

## **DRILL BIT Ø16 WITH ACCESSORIES**

NOTE: The product code includes all the components shown in the picture.