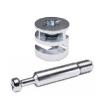

## **DRILL BIT Ø15 WITH ACCESSORIES**

NOTE: The product code includes all the components shown in the picture.

## **DRILL BIT Ø16 WITH ACCESSORIES**

NOTE: The product code includes all the components shown in the picture.