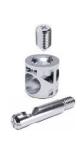

## **DRILLING JIG FOR CONNECTINGS**











#### CONNECTING Ø20 mm















TO BE ORDERED SEPARATELY Drill bit Ø15 mm with accessories **Y0JG063600** 









TO BE ORDERED SEPARATELY Drill bit Ø15 mm with accessories

Y0JG063600















Drill bit Ø16 mm with accessories Y0JG063700







TO BE ORDERED SEPARATELY



Drill bit Ø14 mm with accessories Y0JG063500



Drill bit Ø16 mm with accessories Y0JG063700









TO BE ORDERED SEPARATELY
Drill bit Ø20 mm with accessories
Y0JG063900









### **TEMPLATE FOR ELEFANT**

TALIANA





#### **GENERAL SPECIFICATIONS**











### **CONNECTINGS DRILLING JIG**





NOTE: The product code includes all the components shown in the picture.

### **TEMPLATE FOR ELEFANT AND DRILL BITS**





NOTE: The product code includes all the components shown in the picture.

### **DRILL BIT Ø14 WITH ACCESSORIES**





NOTE: The product code includes all the components shown in the picture.





## **DRILL BIT Ø15 WITH ACCESSORIES**





NOTE: The product code includes all the components shown in the picture.

## **DRILL BIT Ø16 WITH ACC