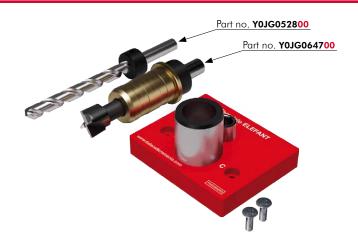

### **TEMPLATE FOR ELEFANT**

TALIANA

### **TEMPLATE FOR ELEFANT AND DRILL BITS**

NOTE: The product code includes all the components shown in the picture.