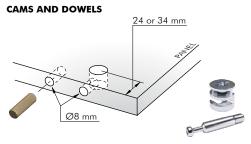

## **DRILLING JIG FOR CONNECTINGS**











#### CONNECTING Ø20 mm















TO BE ORDERED SEPARATELY Drill bit Ø15 mm with accessories **Y0JG063600** 









TO BE ORDERED SEPARATELY Drill bit Ø15 mm with accessories

Y0JG063600















Drill bit Ø16 mm with accessories Y0JG063700







TO BE ORDERED SEPARATELY



Drill bit Ø14 mm with accessories Y0JG063500



Drill bit Ø16 mm with accessories Y0JG063700









TO BE ORDERED SEPARATELY
Drill bit Ø20 mm with accessories
Y0JG063900









### **TEMPLATE FOR ELEFANT**

TALIANA





#### **GENERAL SPECIFICATIONS**











### **CONNECTINGS DRILLING JIG**





NOTE: The product code includes all the components shown in the picture.

### **TEMPLATE FOR ELEFANT AND DRILL BITS**





NOTE: The product code includes all the components shown in the picture.

### **DR