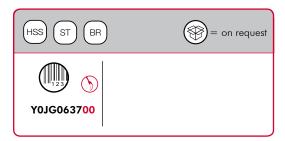

#### CONNECTING Ø20 mm

TO BE ORDERED SEPARATELY Drill bit Ø15 mm with accessories **Y0JG063600** 

TO BE ORDERED SEPARATELY Drill bit Ø15 mm with accessories

Y0JG063600

Drill bit Ø16 mm with accessories Y0JG063700

## **DRILL BIT Ø16 WITH ACCESSORIES**

NOTE: The product code includes all the components shown in the picture.