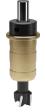

## **DRILLING JIG FOR CONNECTINGS**











#### CONNECTING Ø20 mm















TO BE ORDERED SEPARATELY Drill bit Ø15 mm with accessories **Y0JG063600** 









TO BE ORDERED SEPARATELY Drill bit Ø15 mm with accessories

Y0JG063600















Drill bit Ø16 mm with accessories Y0JG063700







TO BE ORDERED SEPARATELY



Drill bit Ø14 mm with accessories Y0JG063500



Drill bit Ø16 mm with accessories Y0JG063700









TO BE ORDERED SEPARATELY
Drill bit Ø20 mm with accessories
Y0JG063900









### **TEMPLATE FOR ELEFANT**

TALIANA





#### **GENERAL SPECIFICATIONS**











### **CONNECTINGS DRILLING JIG**





NOTE: The product code includes all the components shown in the picture.

### **TEMPLATE FOR ELEFANT AND DRILL BITS**





NOTE: The product code includes all the components shown in the picture.

### **DRILL BIT Ø14 WITH ACCESSORIES**





NOTE: The product code includes all the components shown in the picture.





## **DRILL BIT Ø15 WITH ACCESSORIES**





NOTE: The product code includes all the compone