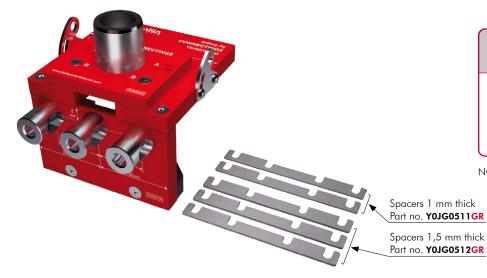

### **CONNECTINGS DRILLING JIG**

NOTE: The product code includes all the components shown in the picture.