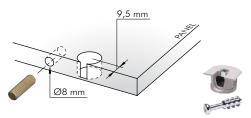

## **DRILLING JIG FOR CONNECTINGS**











#### CONNECTING Ø20 mm















TO BE ORDERED SEPARATELY Drill bit Ø15 mm with accessories **Y0JG063600** 









TO BE ORDERED SEPARATELY Drill bit Ø15 mm with accessories

Y0JG063600















Drill bit Ø16 mm with accessories Y0JG063700







TO BE ORDERED SEPARATELY



Drill bit Ø14 mm with accessories Y0JG063500



Drill bit Ø16 mm with accessories Y0JG063700









TO BE ORDERED SEPARATELY
Drill bit Ø20 mm with accessories
Y0JG063900









### **TEMPLATE FOR ELEFANT**

TALIANA





#### **GENERAL SPECIFICATIONS**











### **CONNECTINGS DRILLING JIG**





NOTE: The product code includes all the components shown in the picture.

### **TEMPLATE FOR ELEFANT AND DRILL BITS**





NOTE: The product code includes all the components shown in the picture.

### **DRILL BIT Ø14 WITH ACCESSORI