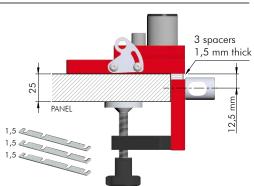

## **DRILLING JIG FOR CONNECTINGS**











#### CONNECTING Ø20 mm















TO BE ORDERED SEPARATELY Drill bit Ø15 mm with accessories **Y0JG063600** 









TO BE ORDERED SEPARATELY Drill bit Ø15 mm with accessories

Y0JG063600















Drill bit Ø16 mm with accessories Y0JG063700







TO BE ORDERED SEPARATELY



Drill bit Ø14 mm with accessories Y0JG063500



Drill bit Ø16 mm with accessories Y0JG063700









TO BE ORDERED SEPARATELY
Drill bit Ø20 mm with accessories
Y0JG063900









### **TEMPLATE FOR ELEFANT**

TALIANA





#### **GENERAL SPECIFICATIONS**











### **CONNECTINGS DRILLING JIG**





NOTE: The product code includes all the components shown in the picture.

### **TEMPLATE FOR ELEFANT AND DRILL BITS**





NOTE: The product code includes all the components shown in the picture.

### **DRILL BIT Ø14 WITH ACCESSORIES**





NOTE: The product code includes all the components shown in the picture.





## **DRILL BIT Ø15 WITH ACCESSORIES**





NOTE: The product code includes all the components shown in the picture.

## **DRILL BIT Ø16 WITH ACCESSORIES**





NOTE: The product code includes all the components shown in the picture.

## **DRILL BIT Ø20 WITH ACCESSORIES**





NOTE: The product code includes all the components shown in the picture.





# **DRILL BIT ACCESSORIES**