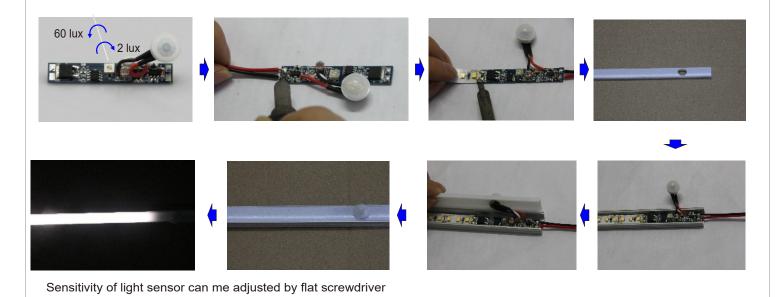

## Light sensor switch adjustable range: 2-60 lux

## Installation Instructions:

Step I: Cut a 10.5mm hole at the fixture Step II: Put the Detector Head into the 10.5mm hole Step III: connect wires to the input end and output end of the control PCB.