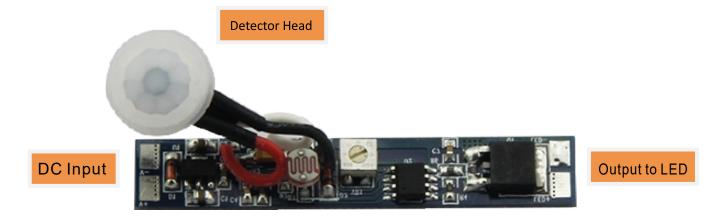

| Description                            | Dimension   | Voltage  | Load         |
|----------------------------------------|-------------|----------|--------------|
| Motion sensor with light Sensor switch | 10mm x 57mm | 12-24VDC | Max. 8 Amps. |

## **Function:**

Motion sensor with light Sensor Switch is designed to be assembled into lighting fixtures. It would turn off the light at day time and turn on the light automatically when human pass within 2 meter at night. The lighting fixture equipped with sensor will stay on if the human body stays within detection range (2 meters) from the sensor at night and will turn off in 40 seconds after human body move away more than 2 meters at night.

## Installation Instructions:

Step I: Cut a 10.5mm hole at the fixture Step II: Put the Detector Head into the 10.5mm hole Step III: connect wires to the input end and output end of the control PCB.